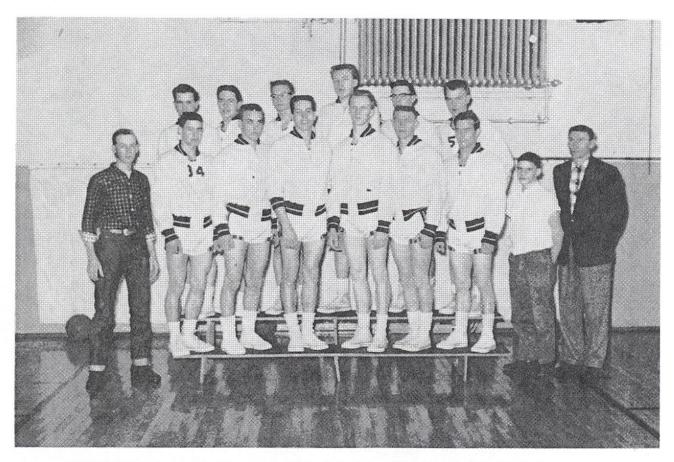

## 1958 - 1959 BOYS' BASKETBALL

## BOYS' BASKETBALL

FRONT ROW, Left to Right: Norman Lyons, Ray Cruse, Larry Shaeffer, Ron Rude, Al Finch, Larry Larson, Terry Jennings, Ed Davidson. SECOND ROW: Gerald Sydnes, Larry Gardner, Ron Rosenfeld, Denny Brown, Arlen Dykstra, Art Gumtau, Coach Sapp.